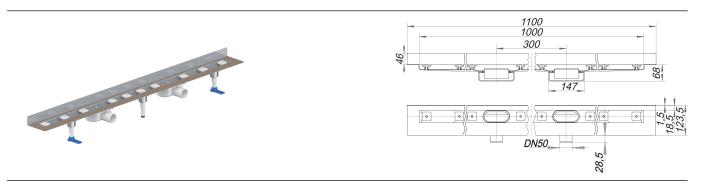

# shower channel CeraLine Nano W Duo 1000 mm, DN 50

Part number: 522320 GTIN: 4001636522320 Rebate group: 8

## Description:

shower channel CeraLine Nano W Duo 1000 mm, DN 50 Linear drainage for installation at wall with two drain bodies, outlet DN 50 horizontal

#### specification

- sound absorbing height adjustable levelling legs
- integral sand coated flange for secure bonding of under-tile waterproofing
- removable trap insert, 24 mm water seal (deviating to DIN EN 1253)
- height adjustable screws
- temporary blanking plate
- tiling gauges
- edge trim jigs

### material

channel 304 stainless steel, trap polypropylene

Options for CeraLine Nano W Duo:

- Any made-to-measure length up to 2000 mm can be supplied
- Upstands can be on back, back and one end or back and both ends
- Upstand can be set back for stone, marble wall finish