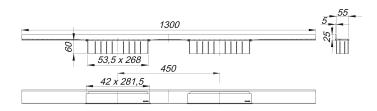

# shower channel CeraWall Select Duo satin stainless steel, 1300 mm

Part number: 536181 GTIN: 4001636536181 Rebate group: 11

### Description:

shower channel CeraWall Select Duo satin stainless steel, 1300 mm

for installation with drain body DallFlex Duo, DallFlex Duo Plan and DallFlex Duo vertical.

Drainage-strip with engineered precision fall, visibly installed at the junction of wall and floor. Suitable for floor and wall finish of 12-24 mm (including adhesive), length can be adjusted by one millimeter.