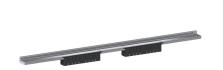

## shower channel CeraWall Select N Duo polished stainless steel, 1400 mm

Part number: 536662 GTIN: 4001636536662 Rebate group: 11

## Description:

shower channel CeraWall Select N Duo polished stainless steel, 1400 mm for installation with drain body DallFlex Duo, DallFlex Duo Plan and DallFlex Duo vertical.

Drainage-strip with engineered precision fall, visibly installed at the junction of wall and floor. Suitable for natural stone floor and wall finish 24 – 32 mm (including adhesive), length can be adjusted by one millimeter.

## specification

- two cover plates
- self-adhesive security tape S 3 with cut-resistant stainless steel mesh and sound insulation
- accessories for installation and positioning
- temporary blanking plate with integated level