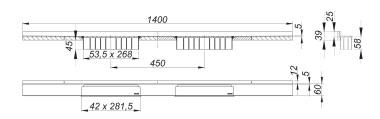

## Description:

shower channel CeraWall Select N Duo polished stainless steel, 1400 mm for installation with drain body DallFlex Duo, DallFlex Duo Plan and DallFlex Duo vertical.

Drainage-strip with engineered precision fall, visibly installed at the junction of wall and floor. Suitable for natural stone floor and wall finish 24 – 32 mm (including adhesive), length can be adjusted by one millimeter.

## specification

- two cover plates
- self-adhesive security tape S 3 with cut-resistant stainless steel mesh and sound insulation
- accessories for installation and positioning
- temporary blanking plate with integated level