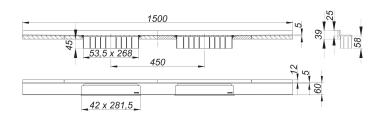

## shower channel CeraWall Select N Duo polished stainless steel, 1500 mm

Part number: 536679 GTIN: 4001636536679 Rebate group: 11

## Description:

shower channel CeraWall Select N Duo polished stainless steel, 1500 mm for installation with drain body DallFlex Duo, DallFlex Duo Plan and DallFlex Duo vertical.

Drainage-strip with engineered precision fall, visibly installed at the junction of wall and floor. Suitable for natural stone floor and wall finish 24 – 32 mm (including adhesive), length can be adjusted by one millimeter.

## specification

- two cover plates
- self-adhesive security tape S 3 with cut-resistant stainless steel mesh and sound insulation
- accessories for installation and positioning
- temporary blanking plate with integated level

## material

304 stainless steel, mirror polished

Ordering CeraWall Select N Duo:

Please order drain body DallFlex Duo + shower channel Cerawall Select N Duo as two separate components.