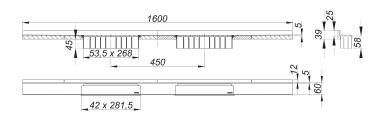

## shower channel CeraWall Select N Duo polished stainless steel, 1600 mm

Part number: 536686 GTIN: 4001636536686 Rebate group: 11

## Description:

shower channel CeraWall Select N Duo polished stainless steel, 1600 mm for installation with drain body DallFlex Duo, DallFlex Duo Plan and DallFlex Duo vertical.

Drainage-strip with engineered precision fall, visibly installed at the junction of wall and floor. Suitable for natural stone floor and wall finish 24 – 32 mm (including adhesive), length can be adjusted by one millimeter.

## specification

- two cover plates
- self-adhesive security tape S 3 with cut-resistant stainless steel mesh and sound insulation
- accessories for installation and positioning
- temporary blanking plate with integated level

## material

304 stainless steel, mirror polished

Ordering CeraWall Select N Duo:

Please order drain body DallFlex Duo + shower channel Cerawall Select N Duo as two separate components.