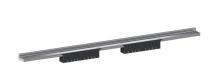

## shower channel CeraWall Select N Duo polished stainless steel, 1700 mm

Part number: 536693 GTIN: 4001636536693 Rebate group: 11

## Description:

shower channel CeraWall Select N Duo polished stainless steel, 1700 mm for installation with drain body DallFlex Duo, DallFlex Duo Plan and DallFlex Duo vertical.

Drainage-strip with engineered precision fall, visibly installed at the junction of wall and floor. Suitable for natural stone floor and wall finish 24 – 32 mm (including adhesive), length can be adjusted by one millimeter.

## specification

- two cover plates
- self-adhesive security tape S 3 with cut-resistant stainless steel mesh and sound insulation
- accessories for installation and positioning
- temporary blanking plate with integated level