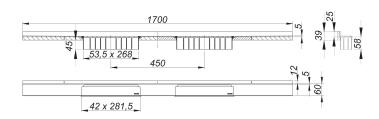

## shower channel CeraWall Select N Duo polished stainless steel, 1700 mm

Part number: 536693 GTIN: 4001636536693 Rebate group: 11

## Description:

shower channel CeraWall Select N Duo polished stainless steel, 1700 mm for installation with drain body DallFlex Duo, DallFlex Duo Plan and DallFlex Duo vertical.

Drainage-strip with engineered precision fall, visibly installed at the junction of wall and floor. Suitable for natural stone floor and wall finish 24 – 32 mm (including adhesive), length can be adjusted by one millimeter.

## specification

- two cover plates
- self-adhesive security tape S 3 with cut-resistant stainless steel mesh and sound insulation
- accessories for installation and positioning
- temporary blanking plate with integated level