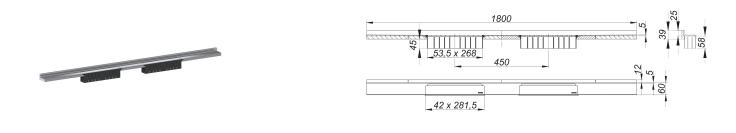

## shower channel CeraWall Select N Duo polished stainless steel, 1800 mm

Part number: 536709 GTIN: 4001636536709 Rebate group: 11

## Description:

shower channel CeraWall Select N Duo polished stainless steel, 1800 mm

for installation with drain body DallFlex Duo, DallFlex Duo Plan and DallFlex Duo vertical.

Drainage-strip with engineered precision fall, visibly installed at the junction of wall and floor. Suitable for natural stone floor and wall finish 24 – 32 mm (including adhesive), length can be adjusted by one millimeter.

specification

two cover plates

- self-adhesive security tape S 3 with cut-resistant stainless steel mesh and sound insulation

- accessories for installation and positioning

- temporary blanking plate with integated level

material 304 stainless steel, mirror polished

Ordering CeraWall Select N Duo:

Please order drain body DallFlex Duo + shower channel Cerawall Select N Duo as two separate components.