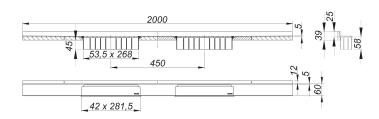

## shower channel CeraWall Select N Duo polished stainless steel, 2000 mm

Part number: 536723 GTIN: 4001636536723 Rebate group: 11

## Description:

shower channel CeraWall Select N Duo polished stainless steel, 2000 mm for installation with drain body DallFlex Duo, DallFlex Duo Plan and DallFlex Duo vertical.

Drainage-strip with engineered precision fall, visibly installed at the junction of wall and floor. Suitable for natural stone floor and wall finish 24 – 32 mm (including adhesive), length can be adjusted by one millimeter.