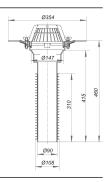

## renova roof drain type 63 T clamp ring, 460 mm, DN 100

Part number: 630063 GTIN: 4001636630063 Rebate group: 10

### **Description:**

renova roof drain type 63 T clamp ring, 460 mm, DN 100 conforming to DIN EN 1253 installed by pushing into the bore of pipe, usually without removing the existing roof drain, with stainless steel clamp ring to secure all single-ply membranes

specification:

- multi ribbed seal

- domed grating

- temporary blanking plate

material: polypropylene, UV-stabilized rubber co-moulding

DN 70 fits B.S. 68 mm, 82 mm version available