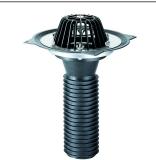

## renova roof drain type 63 T clamp ring, 460 mm, DN 100

Part number: 630063 GTIN: 4001636630063 Rebate group: 10

### **Description:**

renova roof drain type 63 T clamp ring, 460 mm, DN 100 conforming to DIN EN 1253 installed by pushing into the bore of pipe, usually without removing the existing roof drain, with stainless steel clamp ring to secure all single-ply membranes

specification:

- multi ribbed seal

- domed grating

- temporary blanking plate

material: polypropylene, UV-stabilized rubber co-moulding

DN 70 fits B.S. 68 mm, 82 mm version available