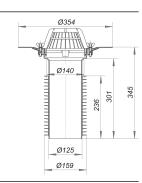

## renova roof drain type 63 T clamp ring, 345 mm, DN 150

Part number: 630094 GTIN: 4001636630094 Rebate group: 10

## **Description:**

renova roof drain type 63 T clamp ring, 345 mm, DN 150 conforming to DIN EN 1253

installed by pushing into the bore of pipe, usually without removing the existing roof drain, with stainless steel clamp ring to secure all single-ply membranes