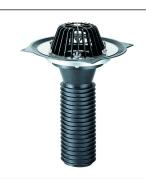

## renova roof drain type 63 T clamp ring, 345 mm, DN 150

Part number: 630094 GTIN: 4001636630094 Rebate group: 10

## **Description:**

renova roof drain type 63 T clamp ring, 345 mm, DN 150 conforming to DIN EN 1253

installed by pushing into the bore of pipe, usually without removing the existing roof drain, with stainless steel clamp ring to secure all single-ply membranes