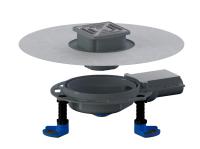

## Description:

floor drain DallDrain Select Plan, DN 40, 100 x 100 mm

Floor drain including grating DallDrain Select with stainless steel grate in stainless steel frame. Side outlet DN 40, with ball joint, adjustable from 0 – 15 degrees.

#### Specification

- Stainless steel grate and frame
- Integrated screed anchoring
- Flexible, click-in sealing sleeve for secure connection to bonded and

sheet waterproofing conforming to DIN 18534

- Fully removable, two-piece trap insert and rodding eye, 22 mm water seal (deviating to DIN EN 1253)
- Temporary blanking plate
- Three sound-insulated mounting feet for fixing and height adjustmen 55 250 mm
- Spigot can be shortened for floorings 10 36 mm (including adhesive)
- Screed reinforcement element for protection of the outlet

### Material

Drain body and outlet polypropylene, highly impact-resistant; 1.4301 stainless steel grating, load class K 3 (300 kg); spigot in ABS, frame in 1.4301 stainless steel

Pre-assembled set consisting of parts no. 517265 + 517227 + 517340.