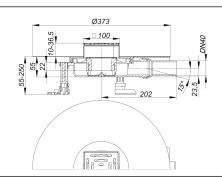

## Description:

floor drain DallDrain Select Plan, DN 40, 100 x 100 mm

Floor drain including grating DallDrain Select with stainless steel grate in stainless steel frame. Side outlet DN 40, with ball joint, adjustable from 0 – 15 degrees.

#### Specification

- Stainless steel grate and frame
- Integrated screed anchoring
- Flexible, click-in sealing sleeve for secure connection to bonded and

sheet waterproofing conforming to DIN 18534

- Fully removable, two-piece trap insert and rodding eye, 22 mm water seal (deviating to DIN EN 1253)
- Temporary blanking plate
- Three sound-insulated mounting feet for fixing and height adjustmen 55 250 mm
- Spigot can be shortened for floorings 10 36 mm (including adhesive)
- Screed reinforcement element for protection of the outlet

### Material

Drain body and outlet polypropylene, highly impact-resistant; 1.4301 stainless steel grating, load class K 3 (300 kg); spigot in ABS, frame in 1.4301 stainless steel

Pre-assembled set consisting of parts no. 517265 + 517227 + 517340.