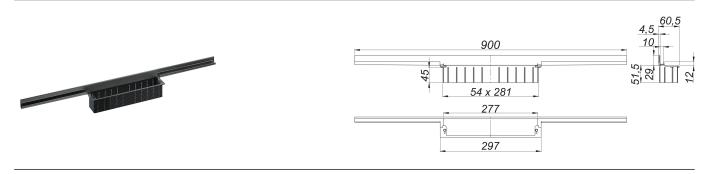

## shower channel CeraWall Individual black matt, 900 mm

Part number: 535627 GTIN: 4001636535627 Rebate group: 11

## Description:

shower channel CeraWall Individual black matt, 900 mm

for installation with drain body DallFlex, DallFlex Plan, DallFlex vertical and shower underlay DallFlex Wall, DallFlex Wall Plan. Concealed channel with integrated fall, for installation at the junction of wall and floor. Suitable for floor and wall finish of 12 – 24 mm (including adhesive), length can be adjusted by one millimeter.

Material 304 stainless steel, PVD coating in black matt

Ordering CeraWall Individual:

Please order drain body DallFlex or shower underlay DallFlex Wall + shower channel CeraWall Individual + cover plate as three components.