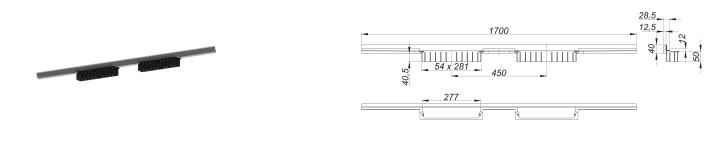

## shower channel CeraWall Individual N Duo, 1700 mm

Part number: 536358 GTIN: 4001636536358 Rebate group: 11

## **Description:**

shower channel CeraWall Individual N Duo, 1700 mm

for installation with drain body DallFlex Duo, DallFlex Duo Plan and DallFlex Duo vertical.

Concealed channel with integrated fall, for installation at the junction of wall and floor.

Suitable for natural stone floor and wall finish 24 to 32 mm (includig adhesive), length can be adjusted by one millimeter.

specification

- self-adhesive security tape S 3 with cut-resistant stainless steel mesh and sound insulation