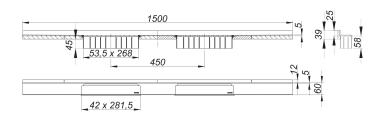

## shower channel CeraWall Select N Duo satin stainless steel, 1500 mm

Part number: 536839 GTIN: 4001636536839 Rebate group: 11

## Description:

shower channel CeraWall Select N Duo satin stainless steel, 1500 mm for installation with drain body DallFlex Duo, DallFlex Duo Plan and DallFlex Duo vertical.

Drainage-strip with engineered precision fall, visibly installed at the junction of wall and floor. Suitable for natural stone floor and wall finish 24 – 32 mm (including adhesive), length can be adjusted by one millimeter.