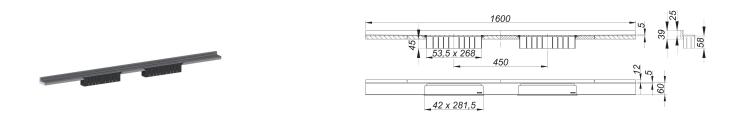

## shower channel CeraWall Select N Duo satin stainless steel, 1600 mm

Part number: 536846 GTIN: 4001636536846 Rebate group: 11

## Description:

shower channel CeraWall Select N Duo satin stainless steel, 1600 mm

for installation with drain body DallFlex Duo, DallFlex Duo Plan and DallFlex Duo vertical.

Drainage-strip with engineered precision fall, visibly installed at the junction of wall and floor. Suitable for natural stone floor and wall finish 24 – 32 mm (including adhesive), length can be adjusted by one millimeter.

specification

- two cover plates

- self-adhesive security tape S 3 with cut-resistant stainless steel mesh and sound insulation

- accessories for installation and positioning

- temporary blanking plate with integated level

material 304 stainless steel, satin finished

Ordering CeraWall Select N Duo:

Please order drain body DallFlex Duo + shower channel Cerawall Select N Duo as two separate components.