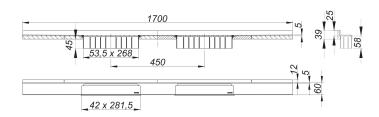

## shower channel CeraWall Select N Duo satin stainless steel, 1700 mm

Part number: 536853 GTIN: 4001636536853 Rebate group: 11

## Description:

shower channel CeraWall Select N Duo satin stainless steel, 1700 mm for installation with drain body DallFlex Duo, DallFlex Duo Plan and DallFlex Duo vertical.

Drainage-strip with engineered precision fall, visibly installed at the junction of wall and floor. Suitable for natural stone floor and wall finish 24 – 32 mm (including adhesive), length can be adjusted by one millimeter.

## specification

- two cover plates
- self-adhesive security tape S 3 with cut-resistant stainless steel mesh and sound insulation
- accessories for installation and positioning
- temporary blanking plate with integated level

## material

304 stainless steel, satin finished

Ordering CeraWall Select N Duo:

Please order drain body DallFlex Duo + shower channel Cerawall Select N Duo as two separate components.