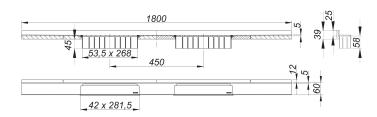

## shower channel CeraWall Select N Duo satin stainless steel, 1800 mm

Part number: 536860 GTIN: 4001636536860 Rebate group: 11

## Description:

shower channel CeraWall Select N Duo satin stainless steel, 1800 mm for installation with drain body DallFlex Duo, DallFlex Duo Plan and DallFlex Duo vertical.

Drainage-strip with engineered precision fall, visibly installed at the junction of wall and floor. Suitable for natural stone floor and wall finish 24 – 32 mm (including adhesive), length can be adjusted by one millimeter.

## specification

- two cover plates
- self-adhesive security tape S 3 with cut-resistant stainless steel mesh and sound insulation
- accessories for installation and positioning
- temporary blanking plate with integated level