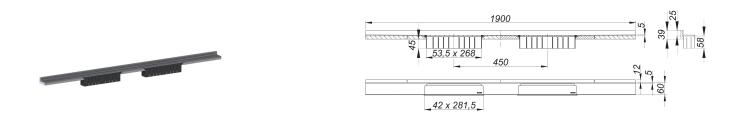

## shower channel CeraWall Select N Duo satin stainless steel, 1900 mm

Part number: 536877 GTIN: 4001636536877 Rebate group: 11

## Description:

shower channel CeraWall Select N Duo satin stainless steel, 1900 mm

for installation with drain body DallFlex Duo, DallFlex Duo Plan and DallFlex Duo vertical.

Drainage-strip with engineered precision fall, visibly installed at the junction of wall and floor. Suitable for natural stone floor and wall finish 24 – 32 mm (including adhesive), length can be adjusted by one millimeter.

material 304 stainless steel, satin finished

Ordering CeraWall Select N Duo:

Please order drain body DallFlex Duo + shower channel Cerawall Select N Duo as two separate components.