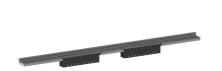

## shower channel CeraWall Select N Duo satin stainless steel, 2000 mm

Part number: 536884 GTIN: 4001636536884 Rebate group: 11

## Description:

shower channel CeraWall Select N Duo satin stainless steel, 2000 mm for installation with drain body DallFlex Duo, DallFlex Duo Plan and DallFlex Duo vertical.

Drainage-strip with engineered precision fall, visibly installed at the junction of wall and floor. Suitable for natural stone floor and wall finish 24 – 32 mm (including adhesive), length can be adjusted by one millimeter.

## specification

- two cover plates
- self-adhesive security tape S 3 with cut-resistant stainless steel mesh and sound insulation
- accessories for installation and positioning
- temporary blanking plate with integated level