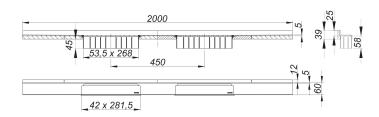

## shower channel CeraWall Select N Duo satin stainless steel, 2000 mm

Part number: 536884 GTIN: 4001636536884 Rebate group: 11

## Description:

shower channel CeraWall Select N Duo satin stainless steel, 2000 mm for installation with drain body DallFlex Duo, DallFlex Duo Plan and DallFlex Duo vertical.

Drainage-strip with engineered precision fall, visibly installed at the junction of wall and floor. Suitable for natural stone floor and wall finish 24 – 32 mm (including adhesive), length can be adjusted by one millimeter.

## specification

- two cover plates
- self-adhesive security tape S 3 with cut-resistant stainless steel mesh and sound insulation
- accessories for installation and positioning
- temporary blanking plate with integated level