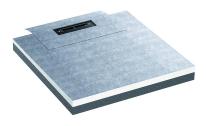

## Description:

sound-insulating shower underlay DallFlex Wall, DN 50, 0,9 x 0,9 m

with drain point positioned against the wall for installation with CeraWall and CeraFloor shower channels. If installed as per test report, suitable to meet increased sound insulation requirements in accordance with DIN 4109 and VDI 4100.

Outlet DN 50 horizontal, can be positioned on three sides without tools, with ball-joint, adjustable 0 - 15 degrees

specification

- DallFlex drain body system as per DIN EN 1253
- flexible sealing collar for secure bonding of under-tile waterproofing
- removable trap insert, 50 mm water seal (conforming to DIN EN 1253)
- temporary blanking plate
- suitable for wheelchairs if tile size > 5 x 5 cm

material

expanded polystyrene (EPS), top side reinforced with glass fibre fabric and lined with waterproof fleece; drain body made of highly impactresistant polypropylene, outlet polyethylene, weldable