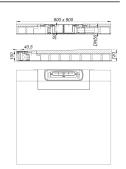

Outlet DN 50 horizontal, can be positioned on three sides without tools, with ball-joint, adjustable 0 - 15 degrees

specification

- DallFlex drain body system as per DIN EN 1253
- flexible sealing collar for secure bonding of under-tile waterproofing
- removable trap insert, 50 mm water seal (conforming to DIN EN 1253)
- temporary blanking plate
- suitable for wheelchairs if tile size > 5 x 5 cm

material

expanded polystyrene (EPS), top side reinforced with glass fibre fabric and lined with waterproof fleece; drain body made of highly impactresistant polypropylene, outlet polyethylene, weldable