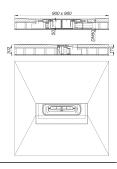

# sound-insulating shower underlay DallFlex Compact, DN 50, 0,9 x 0,9 m

Part number: 540324 GTIN: 4001636540324 Rebate group: 11

### **Description:**

sound-insulating shower underlay DallFlex Compact, DN 50, 0,9 x 0,9 m with drain point positioned centrally for installation with Zentrix, CeraNiveau and CeraFrame shower channels. If installed as per test report, suitable to meet increased sound insulation requirements in accordance with DIN 4109 and VDI 4100. Outlet DN 50 horizontal, can be positioned on three sides without tools, with ball-joint, adjustable 0 – 15 degrees

#### specification

- DallFlex drain body system as per DIN EN 1253
- flexible sealing collar for secure bonding of under-tile waterproofing
- removable trap insert, 50 mm water seal (conforming to DIN EN 1253)
- temporary blanking plate
- suitable for wheelchairs if tile size > 5 x 5 cm

#### material

expanded polystyrene (EPS), top side reinforced with glass fibre fabric and lined with waterproof fleece; drain body made of highly impactresistant polypropylene