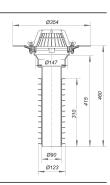

## renova roof drain type 63 T clamp ring, 460 mm, DN 125

Part number: 630087 GTIN: 4001636630087 Rebate group: 10

## **Description:**

renova roof drain type 63 T clamp ring, 460 mm, DN 125 conforming to DIN EN 1253

installed by pushing into the bore of pipe, usually without removing the existing roof drain, with stainless steel clamp ring to secure all single-ply membranes

specification:

- multi ribbed seal
- domed grating
- temporary blanking plate

material: polypropylene, UV-stabilized rubber co-moulding

DN 70 fits B.S. 68 mm, 82 mm version available