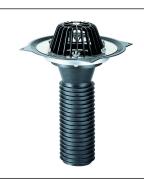

## renova roof drain type 63 T clamp ring, 460 mm, DN 125

Part number: 630087 GTIN: 4001636630087 Rebate group: 10

## **Description:**

renova roof drain type 63 T clamp ring, 460 mm, DN 125 conforming to DIN EN 1253

installed by pushing into the bore of pipe, usually without removing the existing roof drain, with stainless steel clamp ring to secure all single-ply membranes

specification:

- multi ribbed seal
- domed grating
- temporary blanking plate

material: polypropylene, UV-stabilized rubber co-moulding

DN 70 fits B.S. 68 mm, 82 mm version available